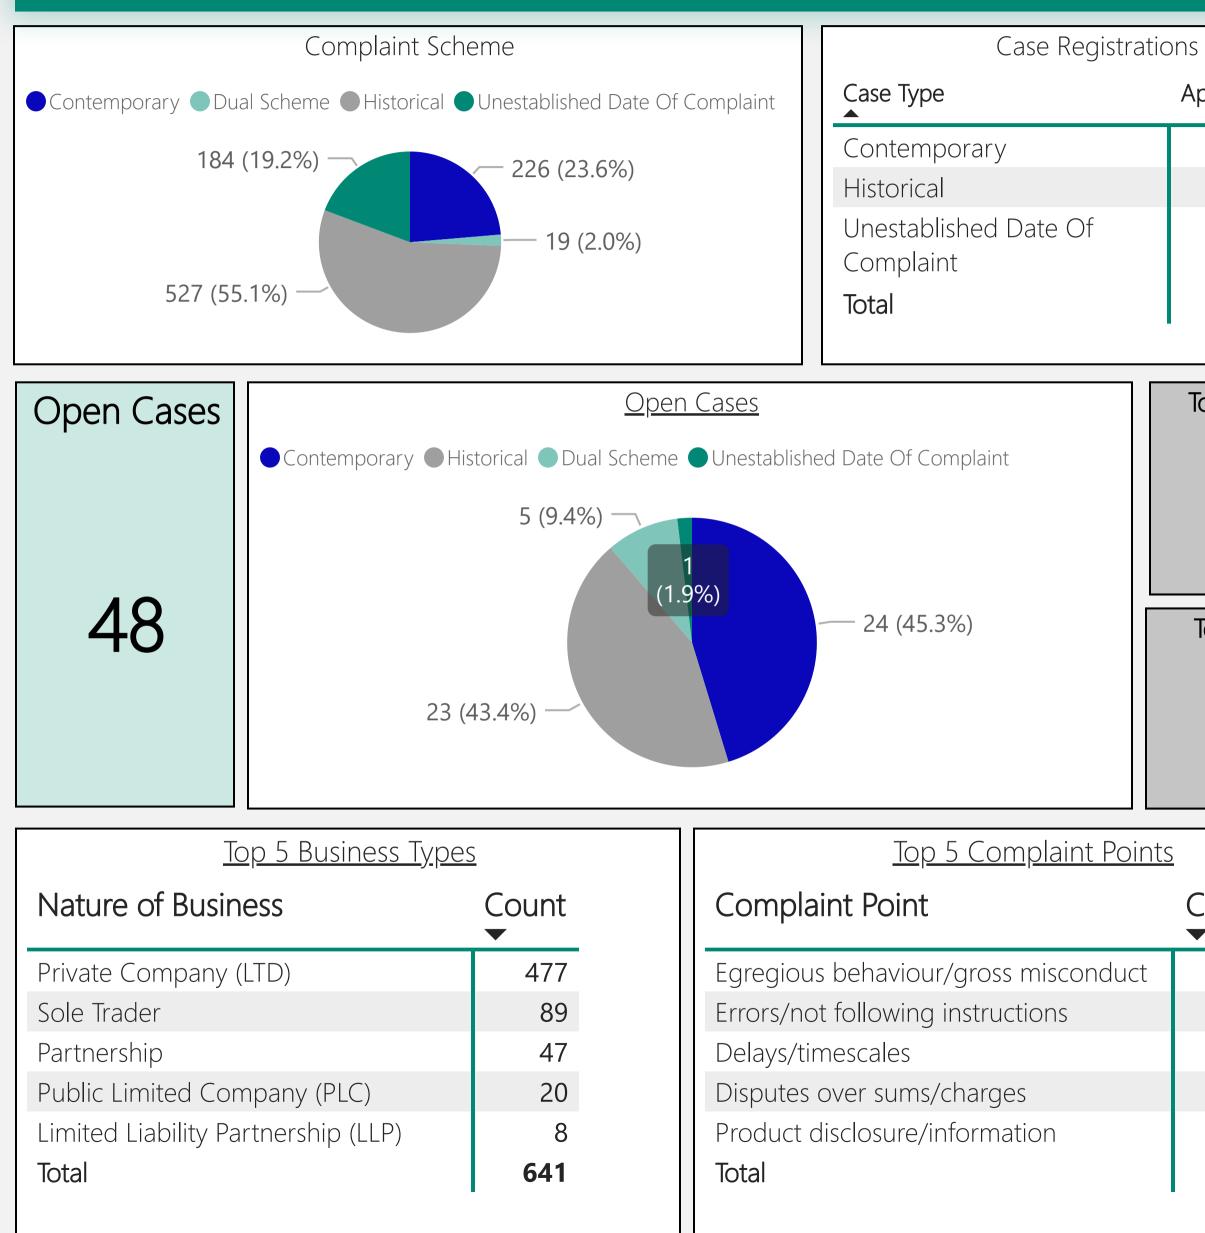

#### Total Case Registrations

# 956

|                       | Total Case Resolutions and Closures $903$                                                                                                                                |                                   |                              |  |
|-----------------------|--------------------------------------------------------------------------------------------------------------------------------------------------------------------------|-----------------------------------|------------------------------|--|
| ns<br>April 2023<br>8 | Determined<br>48                                                                                                                                                         | Mediated or Conciliated<br>12     | No Respons<br>Custom<br>281  |  |
| 1<br>1<br><b>10</b>   | Part Determined / Part Settlement 1                                                                                                                                      | Settlement<br>40                  | Closed For A<br>Reaso<br>124 |  |
| Total FOS out         | Determinations Awards          Award Type       Count         Financial Award Issued       28                                                                            | Assessed as Ineligible<br>142     | Duplicate<br>97              |  |
| 25                    | Non-Financial Award21Issued49                                                                                                                                            | Dismissed Without Merit<br>64     | Customer W<br>Compla<br>94   |  |
| Total FOS in          | Top 10 Closure Reasons                                                                                                                                                   | Count                             | Personal Guara               |  |
| 52                    | Case was likely to be eligible for the FOS<br>At the time the case was referred to the ba<br>not meet the required BBRS financial criteri<br>and/or balance sheet limit. | a for turnover                    | 161                          |  |
| Count                 | Customer out of contact<br>Cases eligible for another scheme<br>No reasonable prospect of success<br>Settled prior to registration                                       | 33<br>29<br>24<br>23              | Key:                         |  |
| 40<br>19<br>18<br>15  | Part of the case is time barred<br>Customer did not comply with deadlines<br>The case has been the subject of a court cl<br>action correspondence                        | 22<br>17<br>aim, or formal pre-15 | Total Cases Open Cases       |  |
| 11<br><b>103</b>      | Already considered by FOS<br>The incident(s) occurred pre 01/12/2001                                                                                                     | 13<br>13                          | Closed Cases                 |  |

# se from ner Another Case Vithdrew aint rantees es