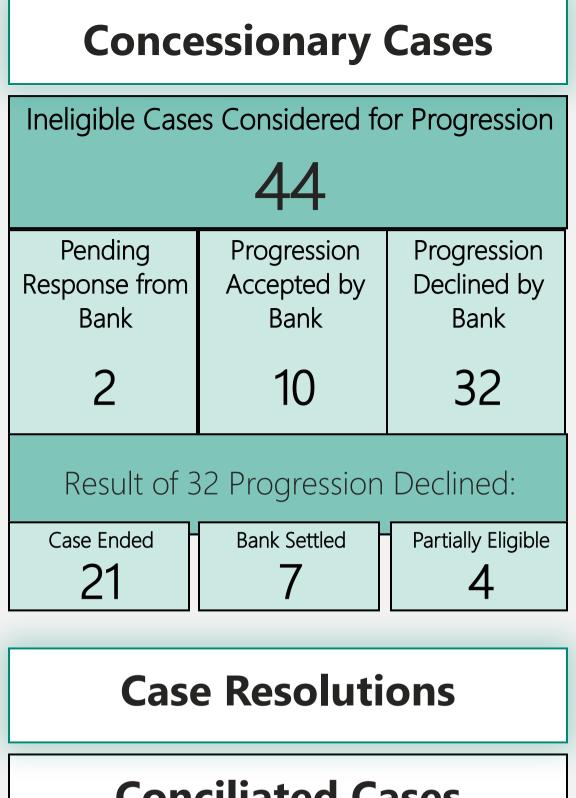

| Conciliated Cases    |                          |  |
|----------------------|--------------------------|--|
| Pending Conciliation | Successfully Conciliated |  |
| 1                    | 10                       |  |
| Mediated Cases       |                          |  |
| Pending Mediation    | Successfully Mediated    |  |
| 0                    | 2                        |  |
| Settled Cases        |                          |  |
| Succesfully Settled  |                          |  |
| 41                   |                          |  |