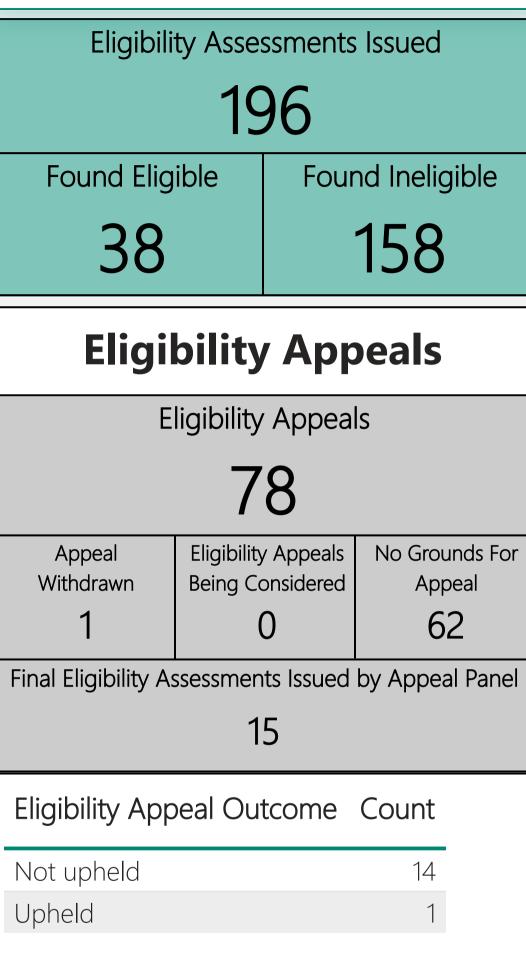

## **Eligibility Assessed Cases**

### **Adjudicated Resolutions**

| Count |       |
|-------|-------|
|       | 6     |
|       | 23    |
|       | 24    |
|       | 53    |
|       | Count |

#### Customer Acceptance (closed Count Cases)

| Customer Accepts Determination |  |
|--------------------------------|--|
| Customer Rejects Determination |  |

BBRS. Business Banking <sup>™</sup> Resolution Service