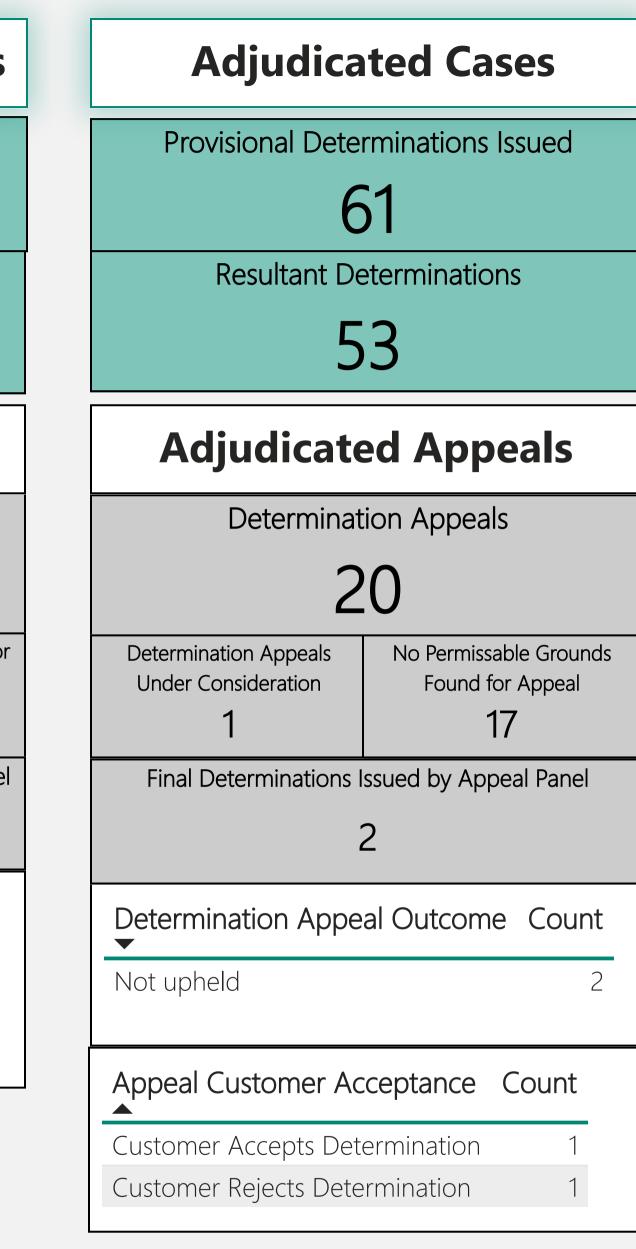

### **Adjudicated Resolutions**

| Count |       |
|-------|-------|
|       | 6     |
|       | 23    |
|       | 24    |
|       | 53    |
|       | Count |

#### Customer Acceptance (closed Count Cases)

| Customer Accepts Determination |  |
|--------------------------------|--|
| Customer Rejects Determination |  |

BBRS. Business Banking <sup>™</sup> Resolution Service